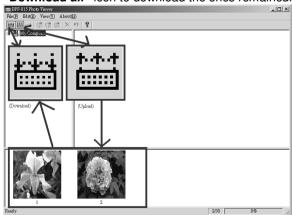

#### (3) Delete one:

You may delete one photo or multiple photos by clicking "**Upload**" icon on the tool bar to upload photos in your Key Chain Photo Frame **to** Photo Download/ Upload Section. After uploading, you can delete the photos by right clicking the photo and clicking "**Delete**." After deleting, please click "**Download all**" icon to download the ones remained.

### (4) Delete all:

You may delete all photos in your Key Chain Photo

Frame by leaving Photo Download/ Upload Section blank and clicking "**Download**" icon.

2. After downloading photos to your Key Chain Photo Frame, you may now disconnect your photo frame from your PC or laptop and start to enjoy your Key Chain Photo Frame with sweet portable memories.